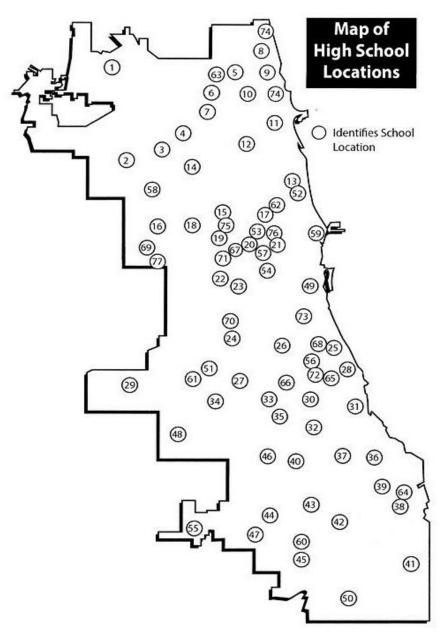

Dianna Uchida CPS - Retired

Number of Scholarships Awarded (1956 - 2023)

| Number of School                                          |            |    |                     |              |
|-----------------------------------------------------------|------------|----|---------------------|--------------|
| Map no. School Sc                                         | holarships |    |                     | Scholarships |
| 73 Air Force Academy                                      | 1          | 54 | Juarez              | 9            |
| 10 Amundsen                                               | 50         |    | Julian              | 12           |
| 16 Austin                                                 | 8          | 24 | Kelly               | 11           |
| 64 BEST                                                   | 1          | 14 | Kelvyn Park         | 14           |
| 57 Best Practice                                          | 1          | 29 | Kennedy             | 15           |
| 48 Bogan                                                  | 28         | 28 | Kenwood             | 18           |
| 38 Bowen                                                  | 15         | 25 | King                | 7            |
| 68 Bronzeville                                            | 1          | 11 | Lakeview            | 17           |
| 60 Brooks                                                 | 7          | 12 | Lane                | 145          |
| 46 Calumet                                                | 4          | 13 | Lincoln Park        | 128          |
| 50 Carver                                                 | 8          | 33 | Lindblom            | 29           |
| 69 Chicago Academy                                        | 1          | 19 | Marshall            | 2            |
| 55 Chicago Ag. Sciences                                   | 64         | 71 | Manley              | 1            |
| 74 Chicago Math & Science Acade                           | my 1       | 05 | Mather              | 29           |
| 39 Chicago Vocational                                     | 7          | 47 | Morgan Park         | 25           |
| 77 Clark                                                  | 1          | 41 | Near North          | 2            |
| 15 Clemente                                               | 1          | 63 | Northside College F | Prep 19      |
| 42 Corlis                                                 | 11         | 76 | Ogden Internationa  | al 1         |
| 20 Crane                                                  | 1          | 62 | Payton              | 37           |
| 53 Cregier                                                | 2          | 67 | Phoenix Military    | 16           |
| 51 Curie                                                  | 21         | 58 | Prosser             | 2            |
| 49 Dunbar                                                 | 1          | 32 | Robeson             | 2            |
| 56 DuSable                                                | 3          | 07 | Roosevelt           | 8            |
| 65 Dyett                                                  | 1          | 04 | Schurz              | 21           |
| 30 Engelwood                                              | 4          | 09 | Senn                | 24           |
| 22 Farragut                                               | 4          | 40 | Simeon              | 3            |
| 45 Fenger                                                 | 14         | 36 | South Shore         | 7            |
| 18 Flower                                                 | 1          | 02 | Steinmetz           | 13           |
| 03 Foreman                                                | 24         | 08 | Sullivan            | 9            |
| 27 Gage Park                                              | 4          | 01 | Taft                | 22           |
| 61 Hancock                                                | 4          | 26 | Tilden              | 19           |
| 43 Harlan                                                 | 5          | 06 | Von Steuben         | 76           |
| 35 Harper                                                 | 4          | 41 | Washington          | 31           |
| 23 Harrison                                               | 4          |    | Wells               | 7            |
| 37 Hirsch                                                 | 5          | 75 | Westinghouse        | 1            |
| 66 Hope                                                   | 3          |    | Whitney Young       | 59           |
| 34 Hubbard                                                | 18         |    | Williams Medical    | 2            |
| 31 Hyde Park                                              | 16         |    | World Language      | 2            |
| 59 Jones                                                  | 8          |    |                     |              |
| Total Number of Scholarships Awarded through 2023 = 1,294 |            |    |                     |              |
|                                                           |            |    |                     |              |